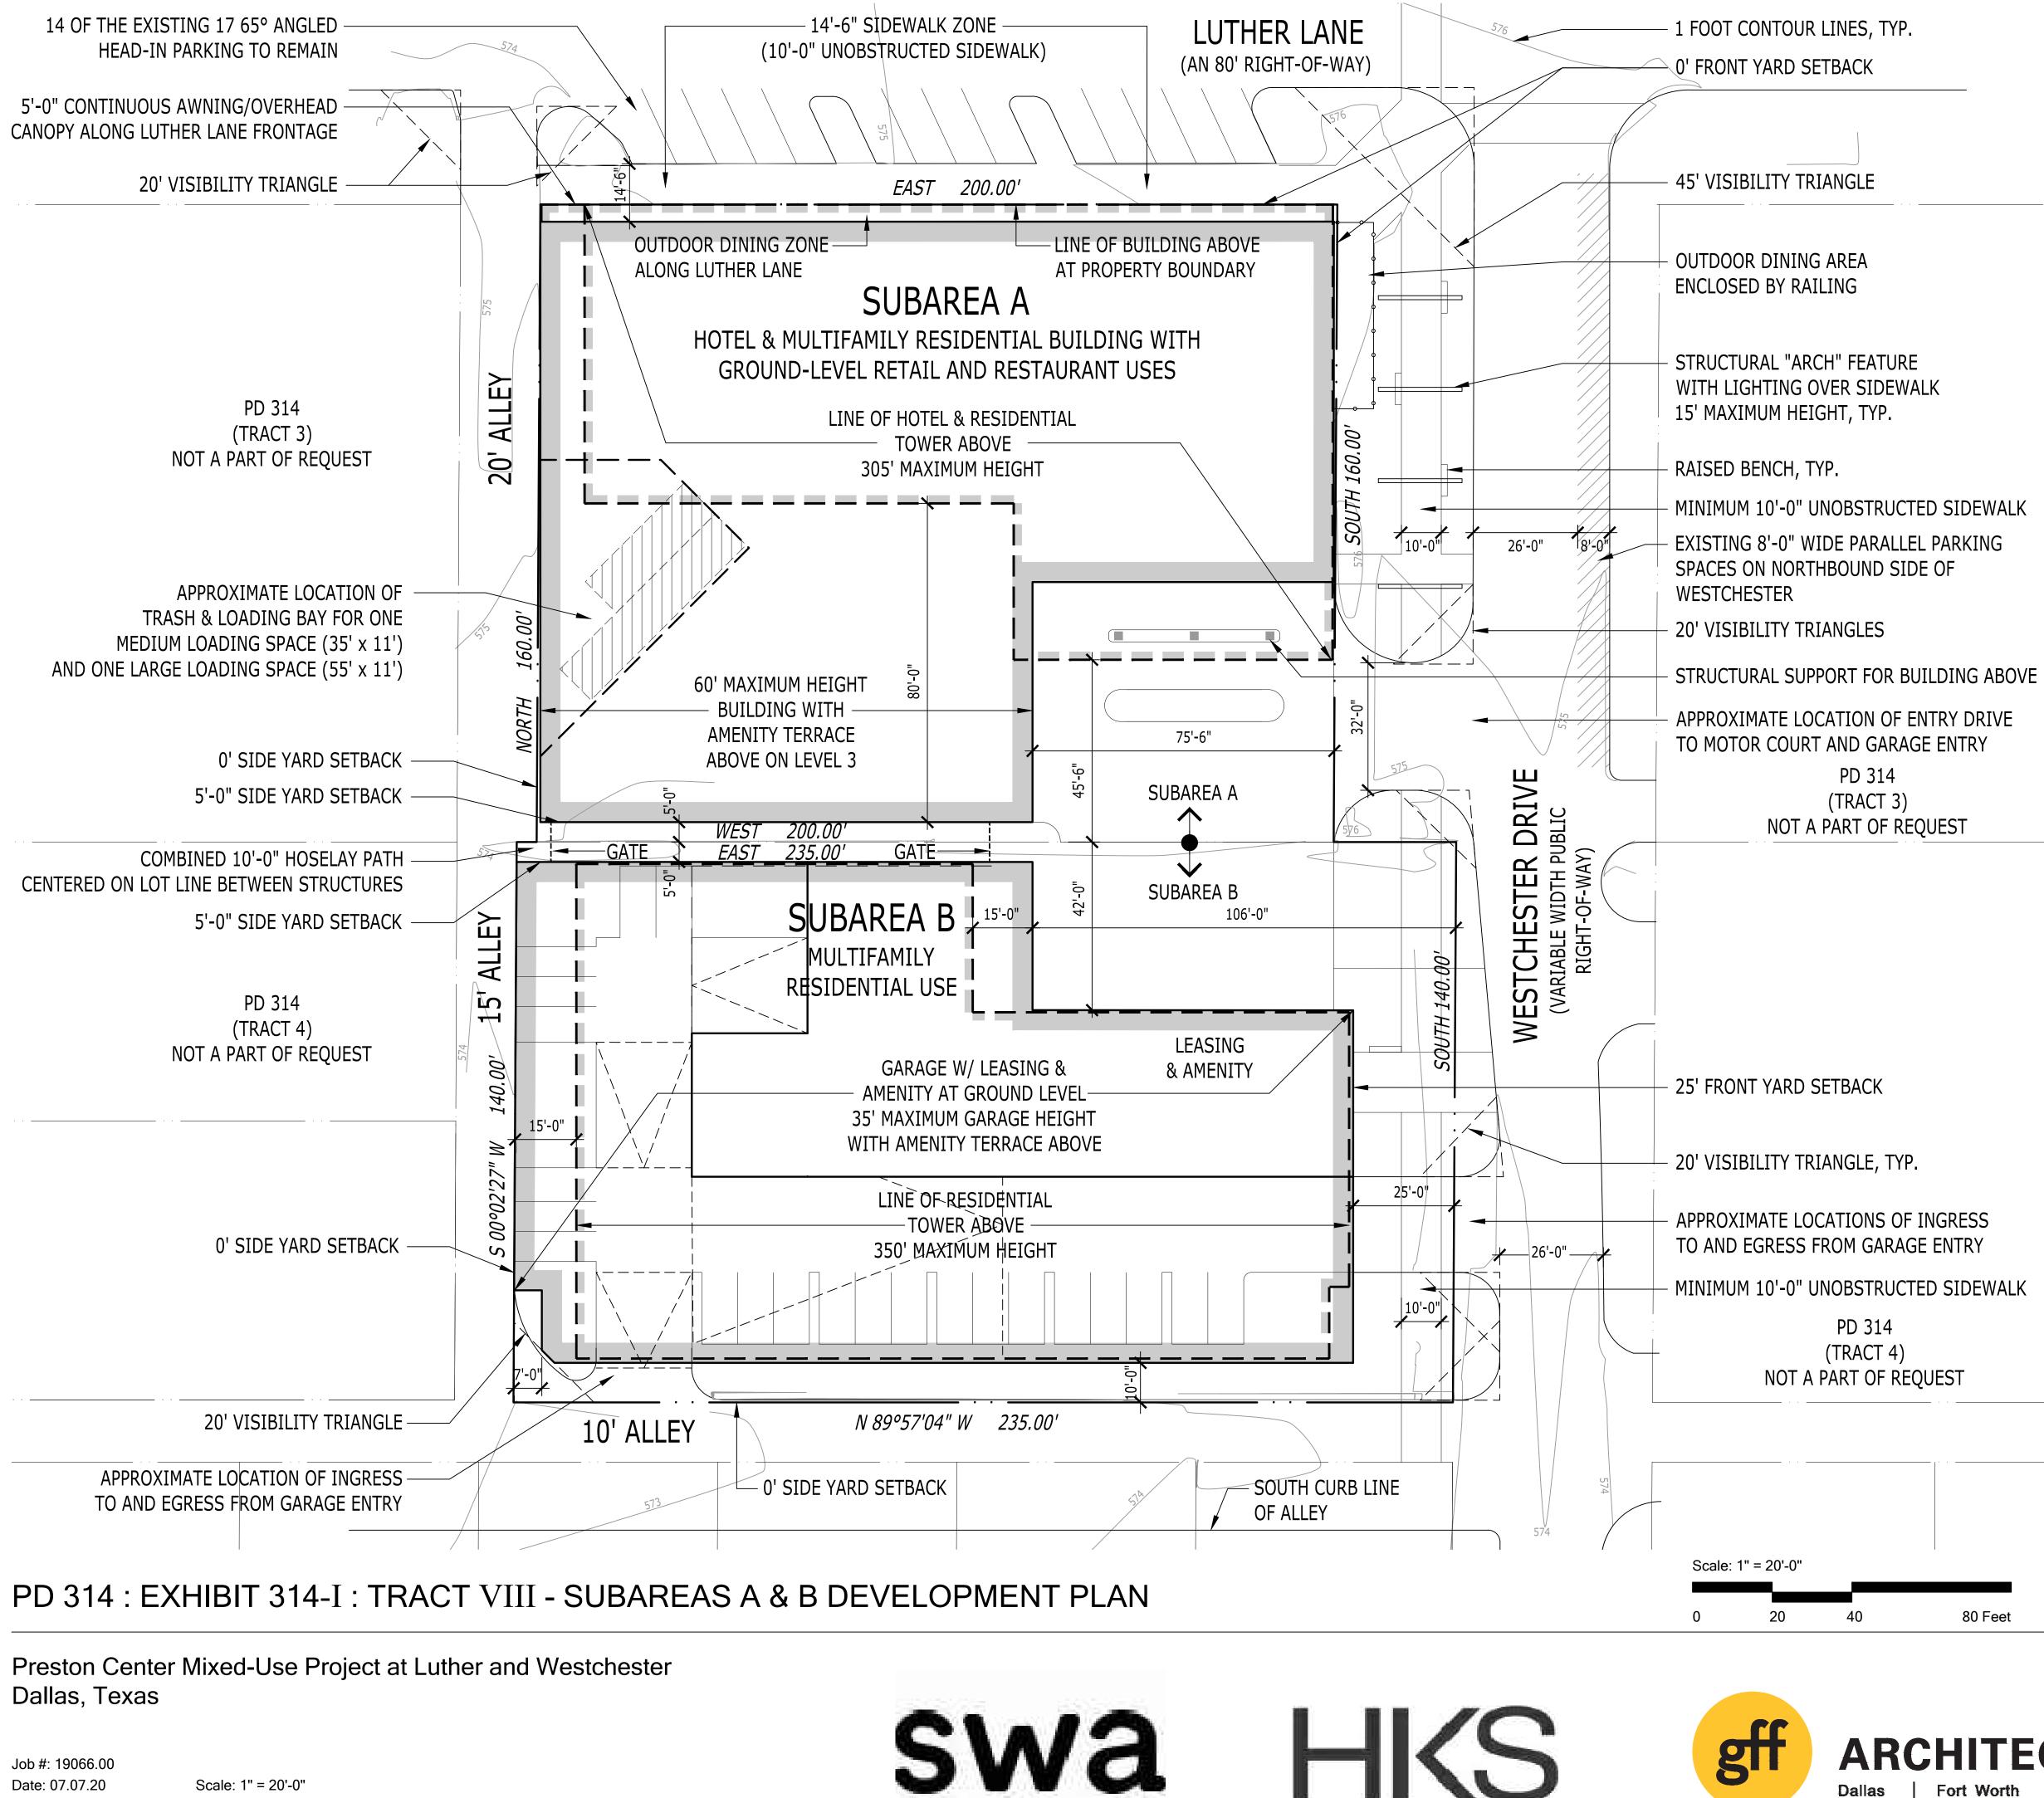

| TRACT VIII - SUBAREA A PROJECT DATA |                                        |  |
|-------------------------------------|----------------------------------------|--|
| SITE AREA                           | 32,000 SF, 0.7346 AC                   |  |
|                                     |                                        |  |
| USES                                | RETAIL, RESTAURANT, HOTEL, MULTIFAMILY |  |
| MULTIFAMILY DENSITY                 | MAXIMUM 90 DWELLING UNITS              |  |
|                                     |                                        |  |
| LOT COVERAGE BELOW 60 FEET          | 85%                                    |  |
| LOT COVERAGE ABOVE 60 FEET          | 60%                                    |  |
| MAXIMUM STRUCTURE HEIGHT            | 305 FEET                               |  |
| PARKING*                            | PER PD 314                             |  |

\* PARKING REQUIREMENTS TO BE CONFIRMED AT THE TIME OF INDIVIDUAL TENANT FINISH OUT PERMIT APPLICATION AND MAY VARY BASED ON TENANT MIX. ALL REQUIRED PARKING ON TRACT 5 / BLOCK 5623 TO BE LOCATED BELOW GRADE.

| SITE AREA                                                                                                              | 33,153 SF, 0.761 AC           |
|------------------------------------------------------------------------------------------------------------------------|-------------------------------|
| USES                                                                                                                   | MULTIFAMILY RESIDENTIAL       |
| MULTIFAMILY DENSITY                                                                                                    | MAXIMUM 255 DWELLING UNITS ** |
| LOT COVERAGE BELOW 60 FEET                                                                                             | 70%                           |
| LOT COVERAGE ABOVE 60 FEET                                                                                             | 60%                           |
| MAXIMUM STRUCTURE HEIGHT                                                                                               | 270 FEET ***                  |
| PARKING                                                                                                                | PER PD 314                    |
| ** MULTIFAMILY DENSITY MAY BE INCREASED TO 339 UNITS IF PROJECT<br>COMPLIES WITH 51P-314.111 (b)(5)(B) AND 51P-314.114 |                               |
| *** UP TO 350 FEFT IN HEIGHT I                                                                                         | F PROJECT COMPLIES WITH       |

51P-314.111 (b)(3)(B) AND 51P-314.114

Dallas

Z 190-238